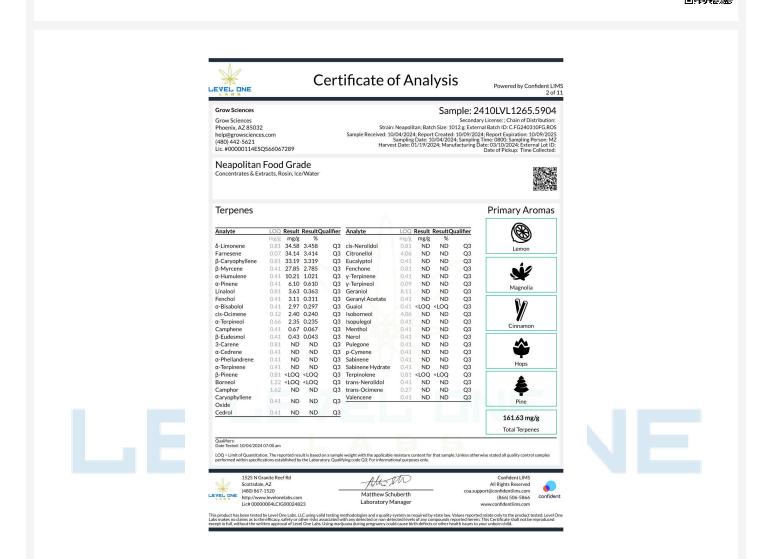

### 100mg Rosin Fruit Chew - Strawberry Tangerine

Ingestible, Soft Chew, Ice/Water

please attach results from mother batch C.FG240310FG.ROS

Qualifiers: Date Tested: 10/25/2024 12:00 am

TNTC = Too Numerous to Count. The lower limit of quantification for E. coli is 10 CFU/g unless noted on the CoA by further dilution. Unless otherwise stated all quality control samples performed within specifications. Analysis Method/Instrumentation: E. coli plating via 3M Petrifilm per SOP-LM-019, Salmonella spp. And Aspergillus spp. detection by Bio-Rad CFX96 Deep Well real-time PCR per SOP-LM-016 & SOP-LM-017. Methods used per AZDHS R9-17-404.04 and microbial limits set by AZDHS R9-17 Table 3.1. ADHS approved method for microbials for all listed organisms.