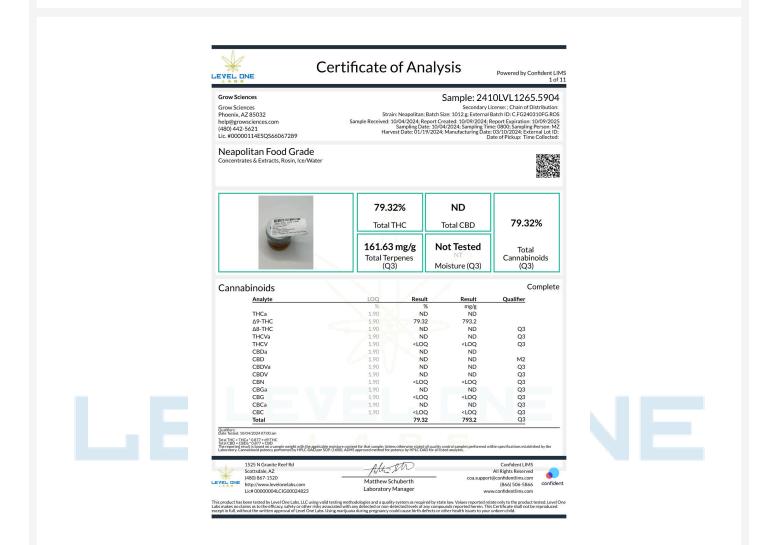

### 100mg Rosin Fruit Chew - Strawberry Tangerine

Ingestible. Soft Chew. Ice/Water

please attach results from mother batch C.FG240310FG.ROS

| GROWSCIENCES<br>ROSIN<br>FRUIT<br>FRUIT<br>Strawberry<br>Tangerine | <b>98.82 mg/unit</b><br>Total THC   | <b>ND</b><br>Total CBD      | 98.82 mg/unit                 |
|--------------------------------------------------------------------|-------------------------------------|-----------------------------|-------------------------------|
| Juicy - Tart - Sweat                                               | <b>NT</b><br>Total Terpenes<br>(Q3) | Not Tested<br>Moisture (Q3) | Total<br>Cannabinoids<br>(Q3) |

### Cannabinoids

Complete

| Analyte | LOQ     | Result  | Result | Qualifier |
|---------|---------|---------|--------|-----------|
|         | mg/unit | mg/unit | mg/g   |           |
| THCa    | 18.46   | ND      | ND     |           |
| Δ9-THC  | 18.46   | 98.82   | 2.05   |           |
| Δ8-THC  | 18.46   | ND      | ND     | Q3        |
| THCVa   | 18.46   | ND      | ND     | Q3        |
| THCV    | 18.46   | ND      | ND     | Q3        |
| CBDa    | 18.46   | ND      | ND     |           |
| CBD     | 18.46   | ND      | ND     |           |
| CBDVa   | 18.46   | ND      | ND     | Q3        |
| CBDV    | 18.46   | ND      | ND     | Q3        |
| CBN     | 18.46   | ND      | ND     | Q3        |
| CBGa    | 18.46   | ND      | ND     | Q3        |
| CBG     | 18.46   | ND      | ND     | Q3        |
| CBCa    | 18.46   | ND      | ND     | Q3        |
| CBC     | 18.46   | ND      | ND     | Q3        |
| Total   |         | 98.82   | 2.05   | Q3        |

Qualifiers: Date Tested: 10/25/2024 12:00 am

Total THC = THCa \* 0.877 + d9-THC Total CBD = CBDa \* 0.877 + CBD

he reported result is based on a sample weight with the applicable moisture content for that sample; Unless otherwise stated all quality control samples performed within specifications established by the aboratory. Cannabinoid potency performed by HPLC-DAD per SOP-LM-005. ADHS approved method for potency by HPLC-DAD for all listed analytes.