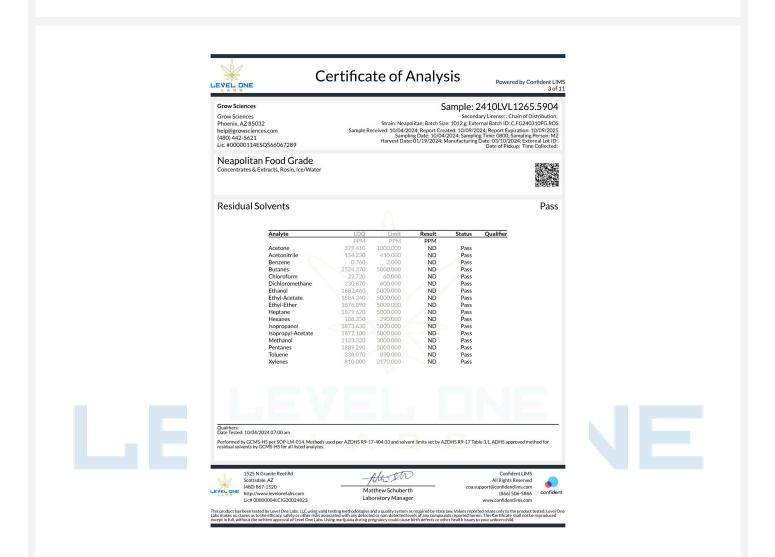

### Cannabinoids

Complete

| Analyte | LOQ     | Result  | Result | Qualifier |
|---------|---------|---------|--------|-----------|
|         | mg/unit | mg/unit | mg/g   |           |
| THCa    | 18.46   | ND      | ND     |           |
| Δ9-THC  | 18.46   | 98.82   | 2.05   |           |
| Δ8-THC  | 18.46   | ND      | ND     | Q3        |
| THCVa   | 18.46   | ND      | ND     | Q3        |
| THCV    | 18.46   | ND      | ND     | Q3        |
| CBDa    | 18.46   | ND      | ND     |           |
| CBD     | 18.46   | ND      | ND     |           |
| CBDVa   | 18.46   | ND      | ND     | Q3        |
| CBDV    | 18.46   | ND      | ND     | Q3        |
| CBN     | 18.46   | ND      | ND     | Q3        |
| CBGa    | 18.46   | ND      | ND     | Q3        |
| CBG     | 18.46   | ND      | ND     | Q3        |
| CBCa    | 18.46   | ND      | ND     | Q3        |
| CBC     | 18.46   | ND      | ND     | Q3        |
| Total   |         | 98.82   | 2.05   | Q3        |

Qualifiers: Date Tested: 10/25/2024 12:00 am

Total THC = THCa \* 0.877 + d9-THC Total CBD = CBDa \* 0.877 + CBD

he reported result is based on a sample weight with the applicable moisture content for that sample; Unless otherwise stated all quality control samples performed within specifications established by the aboratory. Cannabinoid potency performed by HPLC-DAD per SOP-LM-005. ADHS approved method for potency by HPLC-DAD for all listed analytes.