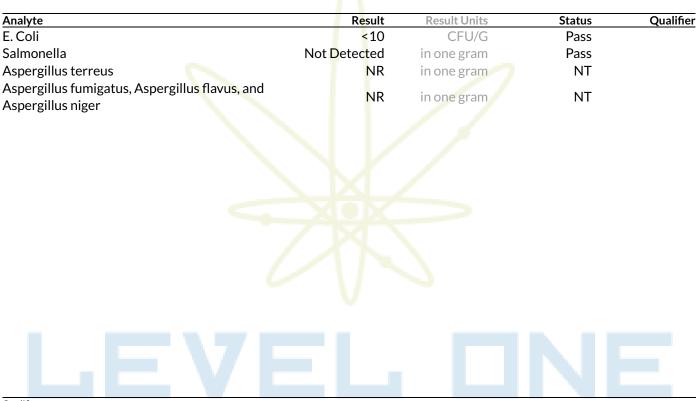

### 100mg Rosin Fruit Chew - Strawberry Tangerine

Ingestible, Soft Chew, Ice/Water

please attach results from mother batch C.FG240310FG.ROS

Qualifiers: Date Tested: 10/25/2024 12:00 am

TNTC = Too Numerous to Count. The lower limit of quantification for E. coli is 10 CFU/g unless noted on the CoA by further dilution. Unless otherwise stated all quality control samples performed within specifications. Analysis Method/Instrumentation: E. coli plating via 3M Petrifilm per SOP-LM-019, Salmonella spp. And Aspergillus spp. detection by Bio-Rad CFX96 Deep Well real-time PCR per SOP-LM-016 & SOP-LM-017. Methods used per AZDHS R9-17-404.04 and microbial limits set by AZDHS R9-17 Table 3.1. ADHS approved method for microbials for all listed organisms.