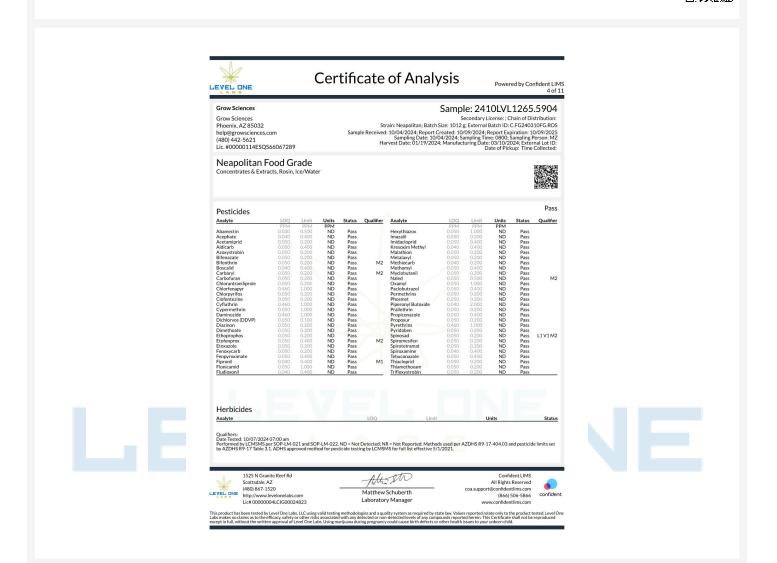

### 100mg Rosin Fruit Chew - Strawberry Tangerine

Ingestible, Soft Chew, Ice/Water

please attach results from mother batch C.FG240310FG.ROS

Qualifiers: Date Tested: 10/25/2024 12:00 am

TNTC = Too Numerous to Count. The lower limit of quantification for E. coli is 10 CFU/g unless noted on the CoA by further dilution. Unless otherwise stated all quality control samples performed within specifications. Analysis Method/Instrumentation: E. coli plating via 3M Petrifilm per SOP-LM-019, Salmonella spp. And Aspergillus spp. detection by Bio-Rad CFX96 Deep Well real-time PCR per SOP-LM-016 & SOP-LM-017. Methods used per AZDHS R9-17-404.04 and microbial limits set by AZDHS R9-17 Table 3.1. ADHS approved method for microbials for all listed organisms.