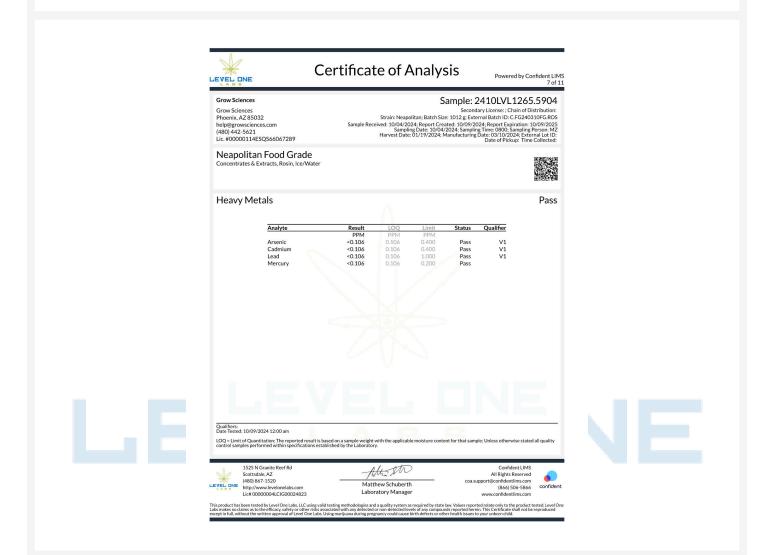

### 100mg Rosin Fruit Chew - Strawberry Tangerine

Ingestible. Soft Chew. Ice/Water

please attach results from mother batch C.FG240310FG.ROS

| GROWSCIENCES<br>ROSIN<br>FRUIT<br>FRUIT<br>Strawberry<br>Tangerine | <b>98.82 mg/unit</b><br>Total THC   | <b>ND</b><br>Total CBD      | 98.82 mg/unit                 |
|--------------------------------------------------------------------|-------------------------------------|-----------------------------|-------------------------------|
| Juicy - Tart - Sweat                                               | <b>NT</b><br>Total Terpenes<br>(Q3) | Not Tested<br>Moisture (Q3) | Total<br>Cannabinoids<br>(Q3) |

### Cannabinoids

Complete

| Analyte | LOQ     | Result  | Result | Qualifier |
|---------|---------|---------|--------|-----------|
|         | mg/unit | mg/unit | mg/g   |           |
| THCa    | 18.46   | ND      | ND     |           |
| Δ9-THC  | 18.46   | 98.82   | 2.05   |           |
| Δ8-THC  | 18.46   | ND      | ND     | Q3        |
| THCVa   | 18.46   | ND      | ND     | Q3        |
| THCV    | 18.46   | ND      | ND     | Q3        |
| CBDa    | 18.46   | ND      | ND     |           |
| CBD     | 18.46   | ND      | ND     |           |
| CBDVa   | 18.46   | ND      | ND     | Q3        |
| CBDV    | 18.46   | ND      | ND     | Q3        |
| CBN     | 18.46   | ND      | ND     | Q3        |
| CBGa    | 18.46   | ND      | ND     | Q3        |
| CBG     | 18.46   | ND      | ND     | Q3        |
| CBCa    | 18.46   | ND      | ND     | Q3        |
| CBC     | 18.46   | ND      | ND     | Q3        |
| Total   |         | 98.82   | 2.05   | Q3        |

Qualifiers: Date Tested: 10/25/2024 12:00 am

Total THC = THCa \* 0.877 + d9-THC Total CBD = CBDa \* 0.877 + CBD

he reported result is based on a sample weight with the applicable moisture content for that sample; Unless otherwise stated all quality control samples performed within specifications established by the aboratory. Cannabinoid potency performed by HPLC-DAD per SOP-LM-005. ADHS approved method for potency by HPLC-DAD for all listed analytes.